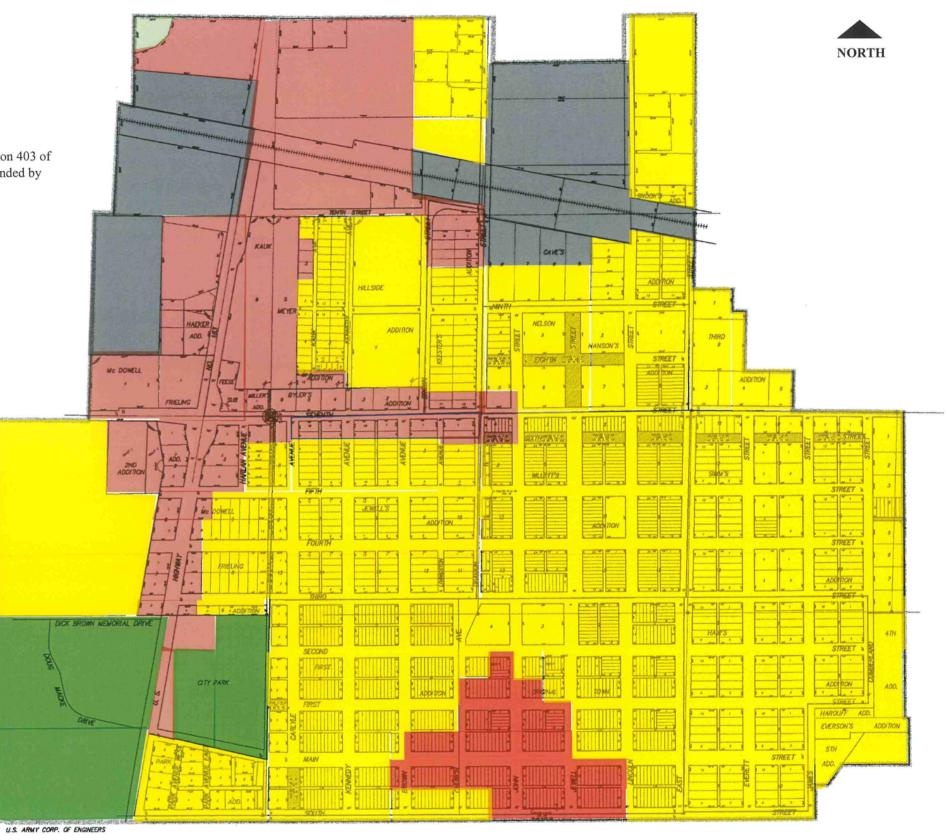

## **OFFICIAL ZONING MAP**

## **CITY OF ALMA, NEBRASKA**

This is to certify that this is page 1 of 3 of the Official Zoning Map referred to in the Section 403 of Ordinance No. 2019-25 of the City of Alma, Nebraska, adopted on May 6, 2019, and amended by Ordinance 2022-33 of the City of Alma, Nebraska, adopted on June 20, 2022.

## **ZONING DISTRICT LEGEND**

AG Agricultural District

CR Conservation/Recreation District

R-1 Residential District

C-1 Central Business District

C-2 General Commercial District

I Industrial District

AHO Airport Hazard Overlay District (Refer to Airport Hazard Map No. ZN-AMA-15)